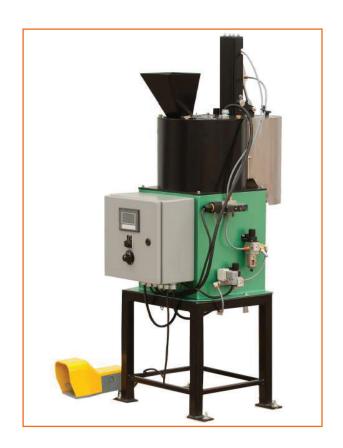

# **Rotary 12**

# Rotary seed treatment and coating equipment

• 12-inch drum

# **Product Description**

- 12-inch drum, rotary seed treatment /coating equipment
- Basic control on /off
- Variable rotor speed selection
- Side discharge door
- · Light inside coating chamber for visibility
- Available 110 volt 60 hz / 220 volt 50 hz single phase

# Standard Equipment

- Rotor / Stator
- Manual loading of seed
- Manual liquid dose system
- Light inside coating chamber for visibility

# **Optional Equipment**

- Peristaltic pump for precise application of slurry treatment
- PLC, 3-timer system; control of pump, coating cycle, discharge door
- PLC, Seed count option, entry of seed count for control of liquid pump system
- Foot pedal for starting coating sequence
- Scale system for weighting seed batches
- Powder feeder 1-inch