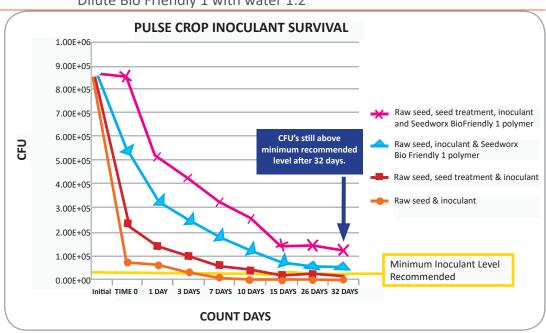

## **Application Guide**

Peat Inoculants: Apply neat or up to 1:1 dilution

Liquid Inoculants: Apply neat and match the same quantity of liquid inoculant

Pelleting: Dilute Bio Friendly 1 with water 1:2

DISCLAIMER: Not suitable for sub-clover. Not to be mixed with colourants