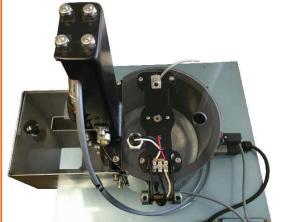

# **Rotary 6**

#### **Rotary seed treatment and coating equipment**

• 6-inch drum

#### **Product Description**

- 6-inch drum, rotary seed treatment /coating equipment
- Basic control on /off
- Variable rotor speed selection
- Side discharge door
- Light inside coating chamber for visibility
- Available 110 volt 60 hz / 220 volt 50 hz single phase

#### **Standard Equipment**

- Rotor / Stator
- Manual loading of seed
- Manual liquid dose system
- Light inside coating chamber for visibility

#### **Optional Equipment**

- Peristaltic pump for precise application of slurry treatment
- PLC, 3-timer system; control of pump, coating cycle, discharge door
- PLC, Seed count option, entry of seed count for control of liquid pump system
- Foot pedal for starting coating sequence