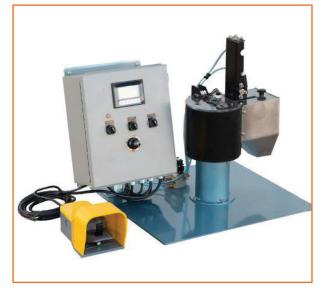

# **Rotary 6**

#### **Rotary seed treatment and coating equipment**

• 6-inch drum

#### **Product Description**

- 6-inch drum, rotary seed treatment /coating equipment
- Basic control on /off
- Variable rotor speed selection
- Side discharge door
- Light inside coating chamber for visibility
- Available 110 volt 60 hz / 220 volt 50 hz single phase

#### **Standard Equipment**

- Rotor / Stator
- Manual loading of seed
- Manual liquid dose system
- Light inside coating chamber for visibility

#### **Optional Equipment**

- Peristaltic pump for precise application of slurry treatment
- PLC, 3-timer system; control of pump, coating cycle, discharge door
- PLC, Seed count option, entry of seed count for control of liquid pump system
- Foot pedal for starting coating sequence