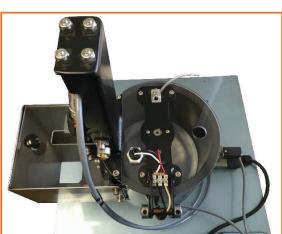

#### **Product Description**

- 6-inch drum, rotary seed treatment /coating equipment
- Basic control on /off
- Variable rotor speed selection
- Side discharge door
- Light inside coating chamber for visibility
- Available 110 volt 60 hz / 220 volt 50 hz single phase

#### **Standard Equipment**

- Rotor / Stator
- Manual loading of seed
- Manual liquid dose system
- Light inside coating chamber for visibility

#### **Optional Equipment**

- Peristaltic pump for precise application of slurry treatment
- PLC, 3-timer system; control of pump, coating cycle, discharge door
- PLC, Seed count option, entry of seed count for control of liquid pump system
- Foot pedal for starting coating sequence