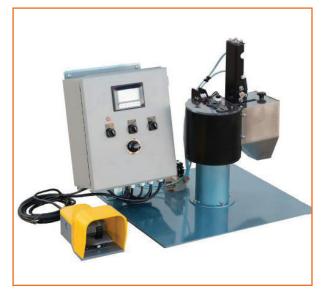

# **Rotary 6**

#### **Rotary seed treatment and coating equipment**

• 6-inch drum

#### **Product Description**

- 6-inch drum, rotary seed treatment /coating equipment
- Basic control on /off
- Variable rotor speed selection
- Side discharge door
- Light inside coating chamber for visibility
- Available 110 volt 60 hz / 220 volt 50 hz single phase

#### **Standard Equipment**

- Rotor / Stator
- Manual loading of seed
- Manual liquid dose system
- Light inside coating chamber for visibility

#### **Optional Equipment**

- Peristaltic pump for precise application of slurry treatment
- PLC, 3-timer system; control of pump, coating cycle, discharge door
- PLC, Seed count option, entry of seed count for control of liquid pump system
- Foot pedal for starting coating sequence