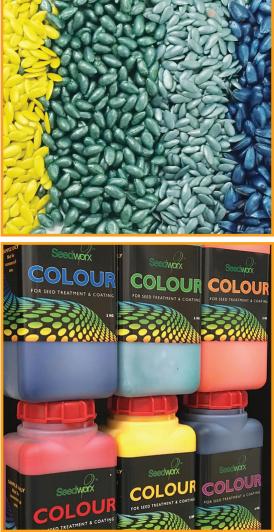

## **Recommended Uses**

The colours selected are water based pigment dispersions, they are all concentrated products which mix well with other products in the Seedworx range, especially selected for seed treatment & coating.

## **Features & Benefits**

- Good opacity, providing excellent coverage over seed
- Compatible with all Seedworx polymers
- Range of colours available

Seedworx Colours are NPE Free and are among the highest quality in the marketplace.

|           | Coating Type |         |        | Properties              |         |        |             |                     |                       |
|-----------|--------------|---------|--------|-------------------------|---------|--------|-------------|---------------------|-----------------------|
| Use       | Film         | Encrust | Pellet | <b>Binding Capacity</b> | Opacity | Finish | Flow Rating | <b>Dust Control</b> | Colour(s)             |
| Colouring | Yes          | Yes     | Yes    |                         | High    | Matt   |             |                     | R,G,B,Y,O,V,<br>Black |