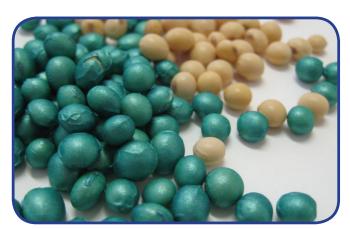

#### **Features & Benefits**

Vivid 1 is available in a range of colours including red, blue, green, yellow and orange.

Good economical choice for a quality appearance on a wide range of seed types.

|           | Coating Type |         |        |                  |         |        |             |                     |           |
|-----------|--------------|---------|--------|------------------|---------|--------|-------------|---------------------|-----------|
| Use       | Film         | Encrust | Pellet | Binding Capacity | Opacity | Finish | Flow Rating | <b>Dust Control</b> | Colour(s) |
| Finishing | Yes          | Yes     | Yes    | Low - Medium     | Medium  | Shiny  |             | Low                 | R,G,B,Y,O |