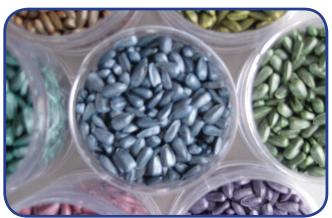

#### **Features & Benefits**

Vivid 1 is available in a range of colours including red, blue, green, yellow and orange.

Good economical choice for a quality appearance on a wide range of seed types.

|           | Coating Type |         |        |                  |         |        |             |                     |           |
|-----------|--------------|---------|--------|------------------|---------|--------|-------------|---------------------|-----------|
| Use       | Film         | Encrust | Pellet | Binding Capacity | Opacity | Finish | Flow Rating | <b>Dust Control</b> | Colour(s) |
| Finishing | Yes          | Yes     | Yes    | Low - Medium     | Medium  | Shiny  |             | Low                 | R,G,B,Y,O |