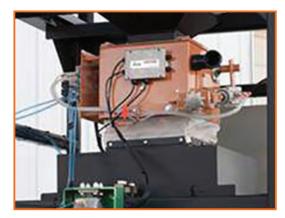

#### **Standard Equipment**

- Rotor / Stator
- PLC control panel
- Pump control
- Automatic loading of seed into treating/ coating chamber
- Liquid dose system includes two peristaltic pumps

#### **Optional Equipment**

- Powder feeder 3-inch
- PLC upgrade, recipe management controls
- Semi-auto option, scale system not included with semiauto option

The information given is believed to be accurate and is given in good faith but no representation or warranty as to its completeness or accuracy is made.