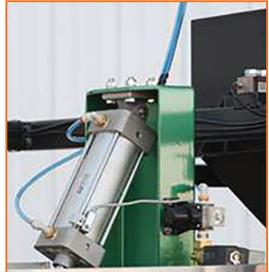

#### **Features**

- Commercial rotary batch technology
- Small to medium batches for production settings
- Full set of optional automated controls
- Standard controls include variable rotor speed, PLC driven control panel, pump & powder feeder (optional) controls and scale system for delivery of seed to run continuous batches

#### **Standard Equipment**

- Rotor / Stator
- PLC control panel
- Pump control
- Automatic loading of seed into treating/ coating chamber
- Liquid dose system includes two peristaltic pumps

#### **Optional Equipment**

- Powder feeder 3-inch
- PLC upgrade, recipe management controls
- Semi-auto option, scale system not included with semiauto option

The information given is believed to be accurate and is given in good faith but no representation or warranty as to its completeness or accuracy is made.