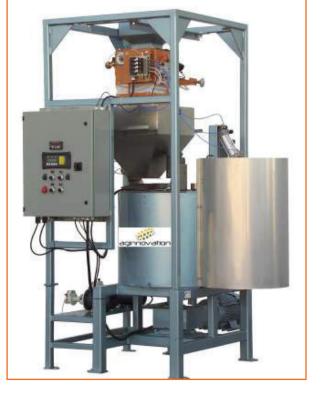

# Rotary 30

### **Rotary seed treatment and coating equipment**

materials

• 30-inch drum

## **Product Description**

- 30-inch drum, rotary seed treatment /coating equipment
- PLC driven control panel, pump & powder feeder controls (powder feeder sold optional)
- 2 peristaltic pumps for liquid dose
- Scale system for delivery of seed to run continuous batches
- Variable rotor speed selection
- Side discharge door
- Flexible batch sizes for customers with small to large capacity requirements
- Available 220 volt 60 hz single or three phase/ 220 volt 50 hz single phase / 480 volt 50/60 hz three phase

#### **Standard Equipment**

- Rotor / Stator
- PLC control panel
- Pump control
- Automatic loading of seed into treating/ coating chamber
- Liquid dose system includes two peristaltic pumps