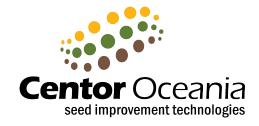

## **Product Description**

- 30-inch drum, rotary seed treatment /coating equipment
- PLC driven control panel, pump & powder feeder controls (powder feeder sold optional)
- 2 peristaltic pumps for liquid dose
- Scale system for delivery of seed to run continuous batches
- Variable rotor speed selection
- Side discharge door
- Flexible batch sizes for customers with small to large capacity requirements
- Available 220 volt 60 hz single or three phase/ 220 volt 50 hz single phase / 480 volt 50/60 hz three phase

#### **Standard Equipment**

- Rotor / Stator
- PLC control panel
- Pump control
- Automatic loading of seed into treating/ coating chamber
- Liquid dose system includes two peristaltic pumps