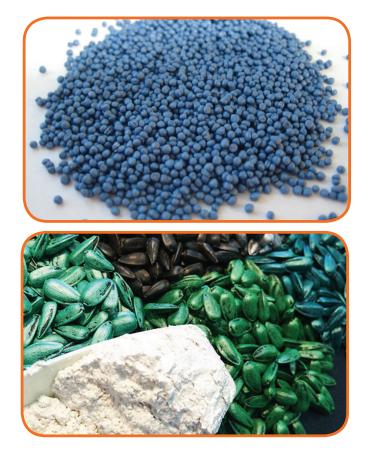

Seedworx Finishing Powder Max is aimed at seed coaters who are adding actives and polymers onto seed, near or beyond the absorption capacity of the seed. Through its unique formulation it can be used on a very wide range of different seed types and has a bright shiny finish so that coated seed can be easily identified.

### **Application Guide**

Seedworx Finishing Powder Max can be applied on to wet seed, it is advisable to use a polymer binder to hold the product onto the seed once it is dry. Seedworx Finishing Powder Max can be used in combination with the Seedworx Stix range to aid with dust reduction. Seedworx Finishing Powder Max can also be used with the full range of Seedworx Colours, to give a bright, sparkly coloured seed.