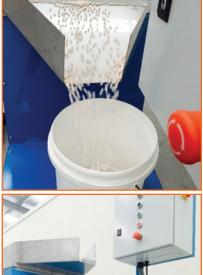

The controls are simple to operate with independent fan switches, heater switches with temperature controls and timers.

Safety features ensure that the fan is operating before the heater can be turned on and has a cool down feature that runs the fan after the heater has been switched off.

The temperature can be adjusted to suit your requirements and the air flow can be adjust via a damping valve. A stainless steel mesh top is also included so that the seeds can be covered during the drying process.