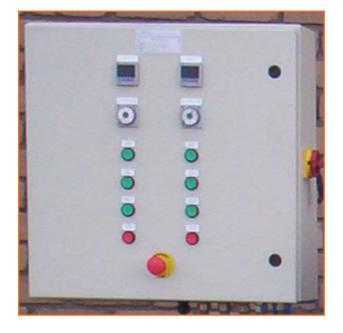

The controls are simple to operate with independent fan switches, heater switches with temperature controls and timers.

Safety features ensure that the fan is operating before the heater can be turned on and has a cool down feature that runs the fan after the heater has been switched off.

#### **Specifications**

**Dryer type:** Double static dryer **Motor**: 2 \* Fan 1.1 kW

**Controller**: On/Off Fan, Heater, timer, temperature controller

**Power requirement**: 20A 415 VAC 3 phase

Material: Steel