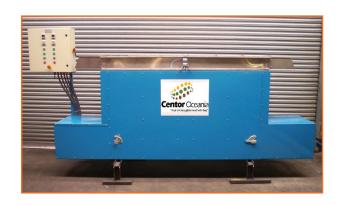

### For batch drying of treated seed of all types.

The two hinged aluminium trays have a stainless steel mesh base with high sides and a tapered exit chute so that when the trays are tipped forwards the seeds can easily be collected in a bucket sitting in the placement area below.

Easy to use by simply placing the seeds to be dried onto the dryer, setting the controls, and finally tipping into a suitable container once dry. As the unit is electrically heated it can be used in places where gas is not readily available.

The temperature can be adjusted to suit your requirements and the air flow can be adjust via a damping valve. A stainless steel mesh top is also included so that the seeds can be covered during the drying process.

**Drying bed size**: 2 \* 1000mm, 600mm, 150mm depth **Overall dimensions**: Approx. W 0.65m \* L 4m \* 1.5m

**Tilt tray:** Yes. Manual hand lift.

Air damper: Included. Adjustable air damper.

Temperature: Approx 20°C above ambient.