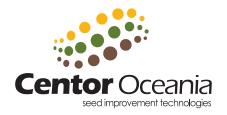

### For batch drying of treated seed of all types.

The two hinged aluminium trays have a stainless steel mesh base with high sides and a tapered exit chute so that when the trays are tipped forwards the seeds can easily be collected in a bucket sitting in the placement area below.

Easy to use by simply placing the seeds to be dried onto the dryer, setting the controls, and finally tipping into a suitable container once dry. As the unit is electrically heated it can be used in places where gas is not readily available.