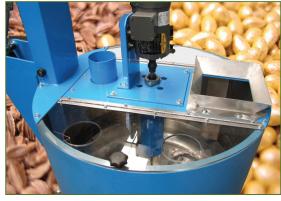

## **CO-600**

## **Automatic Rotary Seed Coater**

- Large capacity, high throughput, fully automatic seed coater.
- Suitable for pelleting and film coating.
- Quality components, solid, dependable and Australian made.

## **SPECIFICATIONS:**

Coater Type Rotary Coater 600mm

Controller PLC – All Functions

Discharge Door (Seed Exit) Air Operated

Liquid Applicator(s)via Peristaltic Pump(s) onto Spinning DiskPowder ApplicationFlexible Hopper Powder Feeder (Standard

Length Screw)

**Rotor Air Seal** Positive Air Pressure Under Rotor

**WEIGH SCALE FEATURES:** 

**Vibrator** Stainless Steel 'In Feed' Seed Tray

**Discharge Hopper** Raw Seed – Stain. Steel with Air Actuated

Door

**Load Cell** For Mounting of the Discharge Hopper

Vibration ControlPLCLoad Cell ControlPLC

**DIMENSIONS:** 

**Batch Quantity** 5 > 25 Kg

Coating Drum Size 600mm Diameter

Machine Size TBA

Powder Hopper Volume Approx. 30lt

**Total Weight** TBA **Rotor Motor (Coater)** 4kW

Spinning Disk Voltage 415 VAC

**Power Source** 415 AC, Three Phase **Manufactured** Melbourne, Australia