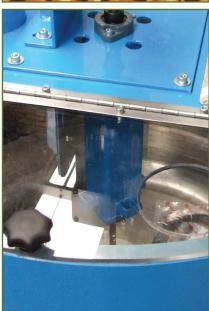

## **SPECIFICATIONS:**

Coater Type Rotary Coater 600mm

Controller PLC – All Functions

Discharge Door (Seed Exit) Air Operated

Liquid Applicator(s)via Peristaltic Pump(s) onto Spinning DiskPowder ApplicationFlexible Hopper Powder Feeder (Standard

Length Screw)

**Rotor Air Seal** Positive Air Pressure Under Rotor

**WEIGH SCALE FEATURES:** 

**Vibrator** Stainless Steel 'In Feed' Seed Tray

**Discharge Hopper** Raw Seed – Stain. Steel with Air Actuated

Door

**Load Cell** For Mounting of the Discharge Hopper

Vibration ControlPLCLoad Cell ControlPLC

**DIMENSIONS:** 

**Batch Quantity** 5 > 25 Kg

Coating Drum Size 600mm Diameter

Machine Size TBA

Powder Hopper Volume Approx. 30lt