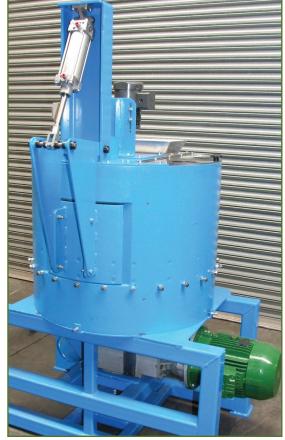

## **CO-600**

## **Automatic Rotary Seed Coater**

- Large capacity, high throughput, fully automatic seed coater.
- Suitable for pelleting and film coating.
- Quality components, solid, dependable and Australian made.

## **SPECIFICATIONS:**

Coater Type Rotary Coater 600mm

Controller PLC – All Functions

Discharge Door (Seed Exit) Air Operated

Liquid Applicator(s)via Peristaltic Pump(s) onto Spinning DiskPowder ApplicationFlexible Hopper Powder Feeder (Standard

Length Screw)

**Rotor Air Seal** Positive Air Pressure Under Rotor

**WEIGH SCALE FEATURES:** 

**Vibrator** Stainless Steel 'In Feed' Seed Tray

**Discharge Hopper** Raw Seed – Stain. Steel with Air Actuated

Door

**Load Cell** For Mounting of the Discharge Hopper

Vibration ControlPLCLoad Cell ControlPLC

**DIMENSIONS:** 

**Batch Quantity** 5 > 25 Kg

Coating Drum Size 600mm Diameter

Machine Size TBA

Powder Hopper Volume Approx. 30lt

**Total Weight** TBA **Rotor Motor (Coater)** 4kW

Spinning Disk Voltage 415 VAC

**Power Source** 415 AC, Three Phase **Manufactured** Melbourne, Australia