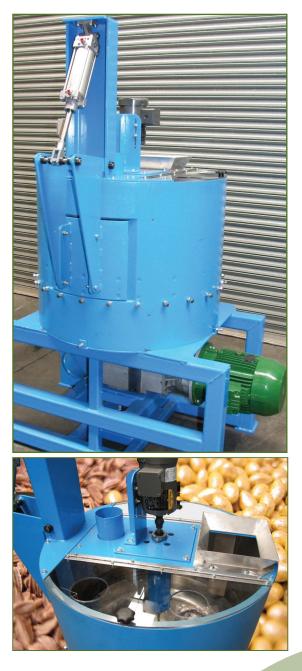

# **CO-600**

## **Automatic Rotary Seed Coater**

- Large capacity, high throughput, fully automatic seed coater.
- Suitable for pelleting and film coating.
- Quality components, solid, dependable and Australian made.

### **SPECIFICATIONS:**

| Coater Type                             | Rotary Coater 600mm                        |  |
|-----------------------------------------|--------------------------------------------|--|
| Controller                              | PLC – All Functions                        |  |
| Discharge Door (Seed Exit) Air Operated |                                            |  |
| Liquid Applicator(s)                    | via Peristaltic Pump(s) onto Spinning Disk |  |
| Powder Application                      | Flexible Hopper Powder Feeder (Standard    |  |
|                                         | Length Screw)                              |  |
| Rotor Air Seal                          | Positive Air Pressure Under Rotor          |  |

#### **DIMENSIONS:**

| Batch Quantity        | 5 > 25 Kg            |
|-----------------------|----------------------|
| Coating Drum Size     | 600mm Diameter       |
| Machine Size          | TBA                  |
| Powder Hopper Volume  | Approx. 30lt         |
| Total Weight          | TBA                  |
| Rotor Motor (Coater)  | 4kW                  |
| Spinning Disk Voltage | 415 VAC              |
| Power Source          | 415 AC, Three Phase  |
| Manufactured          | Melbourne, Australia |